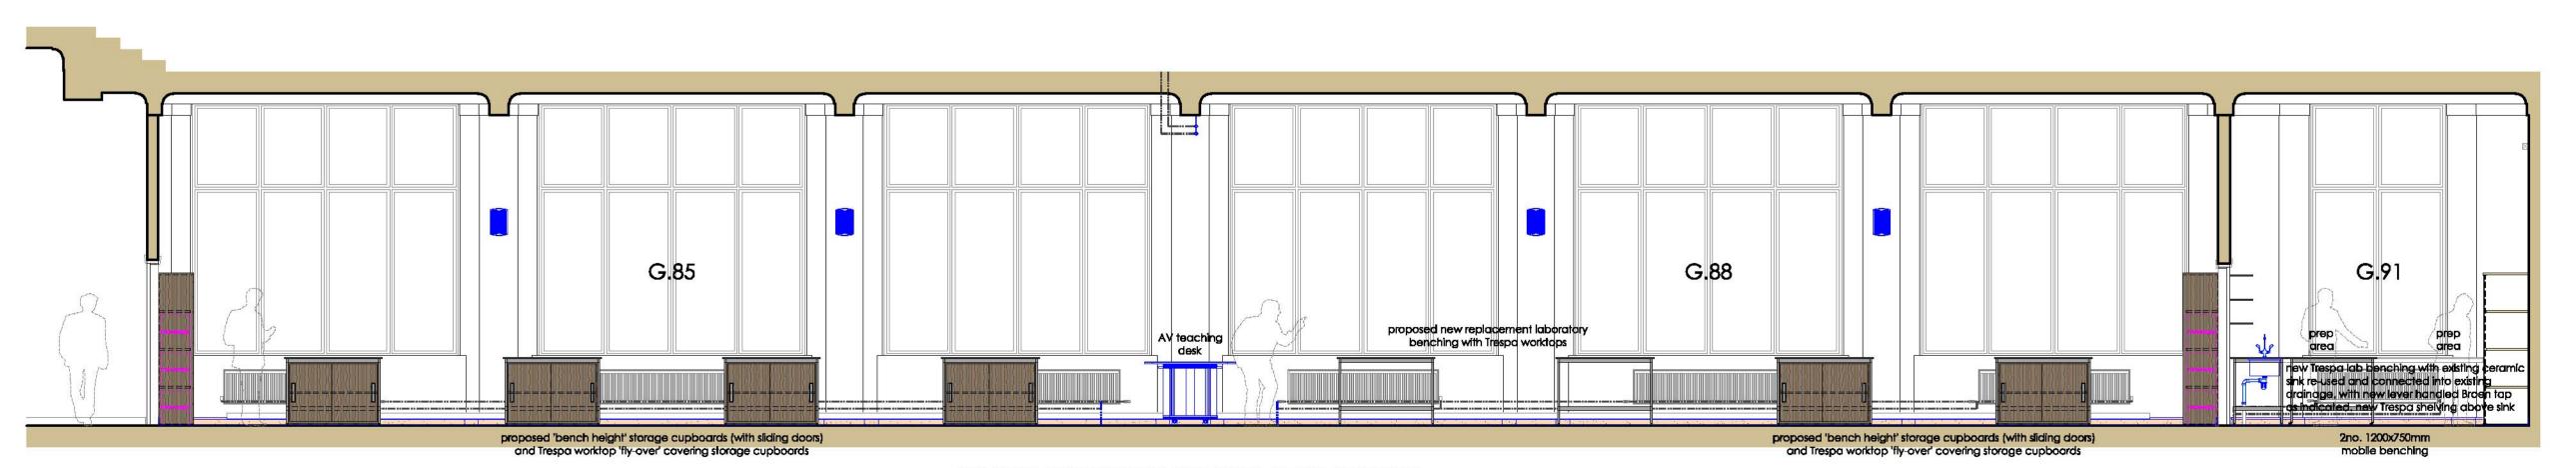

## **Detailed View**

**Benchtop:** 

Floors:

**Cabinets:** 

existing monitor relocated above proposed existing monitor relocated above proposed new monitor positioned above proposed tall existing monitor relocated above proposed existing monitor relocated above proposed tall storage, with proprietary bracket to bring tall storage, with proprietary bracket to bring storage, with proprietary bracket to bring tall storage, with proprietary bracket to bring tall storage, with proprietary bracket to bring monitor in line with front of storage units G.91 G.88 G.85 existing fume new Trespa lab benching with existing proposed ceramic sink re-used and re-connected • retained • into existing pop-up and new lever handled Broen tap as Indicated for lab coats for lab coats for lab coats new Trespa new Trespa lab benching with existing ceramic sink re-used and re-connected existing handwash sinks existing handwash sinks lab benching Into existing pop-up and new lever handled Broen tap as indicated

SECTION B-B

SECTION A-A

1:50 SCALE

NOTE: ALL TALL AND BENCH HEIGHT STORAGE CUPBOARDS TO BE SUPPLIED BY THE UNIVERSITY OF EDINBURGH, WITH TYING BACK TO EXISTING WALLS UNDERTAKEN BY MAIN CONTRACTOR.

SECTION C-C

1:50 SCALE

NOTE: ALL TALL AND BENCH HEIGHT STORAGE CUPBOARDS TO BE SUPPLIED BY THE UNIVERSITY OF EDINBURGH, WITH TYING BACK TO EXISTING WALLS UNDERTAKEN BY MAIN CONTRACTOR.

**NOTES** 