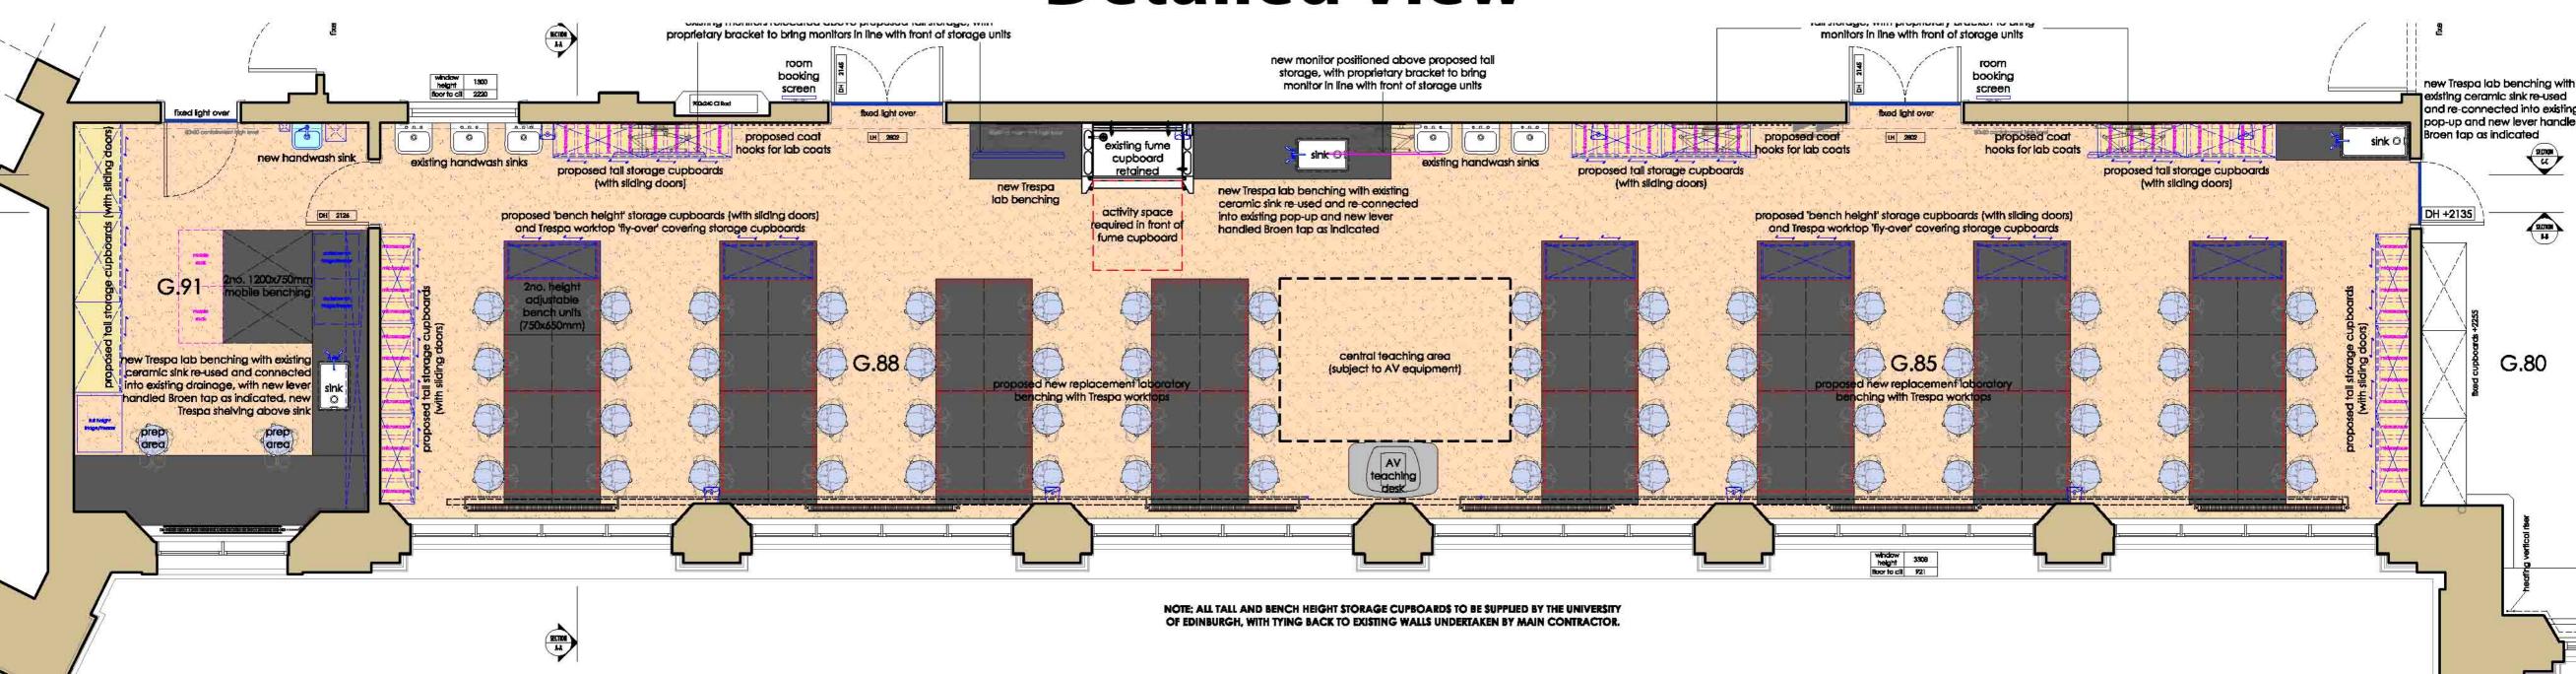

## **Detailed View**

**Benchtop:** 

Floors:

**Cabinets:** 

existing monitor relocated above proposed existing monitor relocated above proposed new monitor positioned above proposed tall existing monitor relocated above proposed existing monitor relocated above proposed tall storage, with proprietary bracket to bring tall storage, with proprietary bracket to bring storage, with proprietary bracket to bring tall storage, with proprietary bracket to bring tall storage, with proprietary bracket to bring monitor in line with front of storage units G.91 G.88 G.85 existing fume new Trespa lab benching with existing proposed ceramic sink re-used and re-connected • retained • into existing pop-up and new lever handled Broen tap as Indicated for lab coats for lab coats for lab coats new Trespa new Trespa lab benching with existing ceramic sink re-used and re-connected existing handwash sinks existing handwash sinks lab benching Into existing pop-up and new lever handled Broen tap as indicated