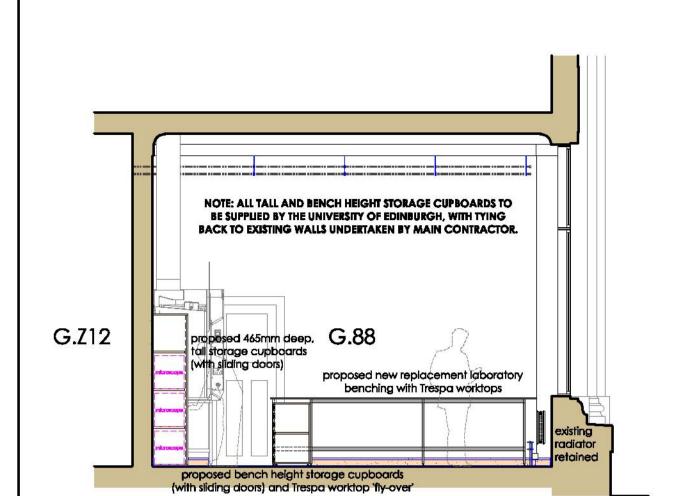

SECTION B-B

SECTION A-A

1:50 SCALE

NOTE: ALL TALL AND BENCH HEIGHT STORAGE CUPBOARDS TO BE SUPPLIED BY THE UNIVERSITY OF EDINBURGH, WITH TYING BACK TO EXISTING WALLS UNDERTAKEN BY MAIN CONTRACTOR.

SECTION C-C

1:50 SCALE

NOTE: ALL TALL AND BENCH HEIGHT STORAGE CUPBOARDS TO BE SUPPLIED BY THE UNIVERSITY OF EDINBURGH, WITH TYING BACK TO EXISTING WALLS UNDERTAKEN BY MAIN CONTRACTOR.

**NOTES** 